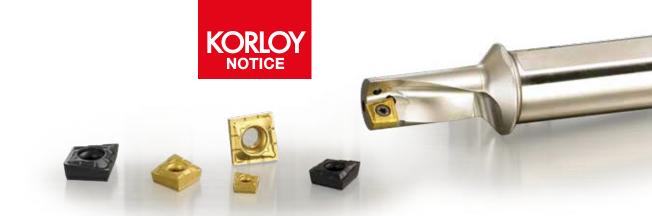

## **Stock line up extension: Multi Turn holder and inserts** Additional types are available from April

Multi Turn: Innovative combination for internal & external machining. Through coolant system leads longer tool life and smooth chip evacuation.

## Available items

| MT Holder | Designation | Stock | Screw    | Wrench |
|-----------|-------------|-------|----------|--------|
|           | MT18R-1.5D  |       | FTNA0306 |        |
|           | MT18L-1.5D  | 0     |          | TW09P  |
|           | MT18R-2.25D |       |          | TWU9P  |
|           | MT18L-2.25D |       |          |        |

| Insert   | Designation          | Stock | Screw    | Wrench |
|----------|----------------------|-------|----------|--------|
| <b>I</b> | QCMT09T304-CM PC5300 |       | FTNA0306 | TW09P  |

▲: Stock item Europe ●: Stock item Korea ○: Production on demand